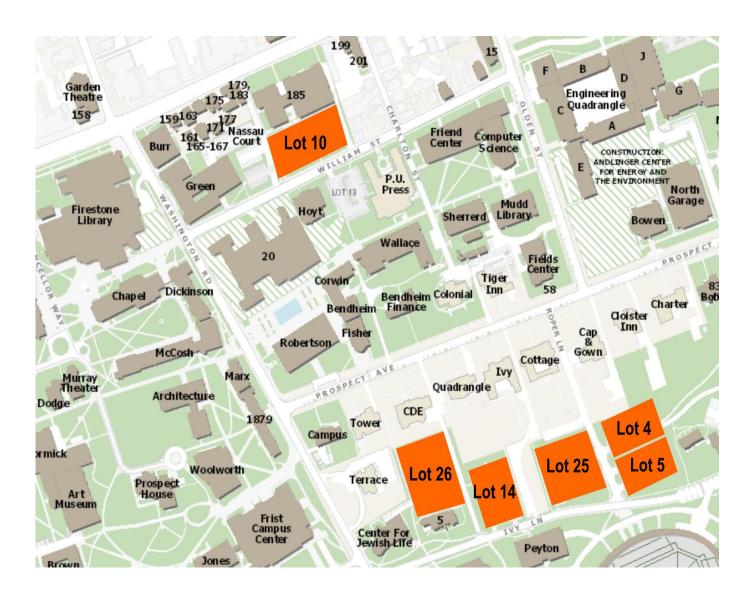

The recommended parking area for the Reception is **Lot 10**. The recommended parking areas for the banquet are Lots 4, 5, 14, 25, and 26. (These areas can also be used for the Reception.)