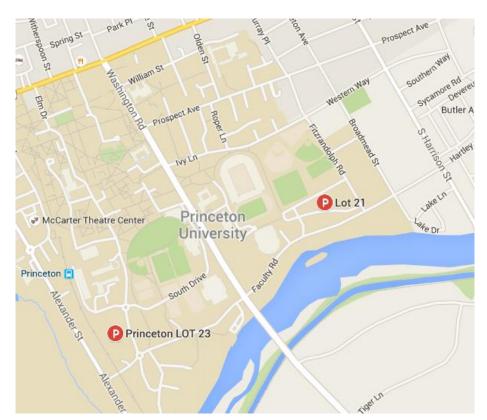

## One-day visitor parking

Visitors coming to campus on weekdays from 8 am to 5 pm may park in <u>Lot 21</u> (near Jadwin Gym) or the visitor parking area in <u>Lot 23</u> (near the West Garage).

### **Directions to Lot 21**

Heading north on Washington Road (away from Route 1), turn right onto Faculty Road. (If you are heading south on Washington Road from Nassau Street/Route 27, turn left onto Faculty Road instead.) After passing Jadwin Gym, turn left on Fitzrandolph Road and then take the first left turn into Lot 21.

### **Directions to Lot 23**

- From Alexander Street: Turn onto Faculty Road (traffic light, gas station), and proceed to the traffic circle. Go three quarters of the way around the circle and turn right onto Elm Drive. At the next traffic circle, go three quarters of the way around and proceed to the parking lot on the left.
- From Washington Road: Follow Faculty Road west (turning left if coming from Route 1; right if coming from Nassau Street) to the traffic circle. Go a quarter of the way around the circle, and turn right onto Elm Drive. At the next traffic circle, go three quarters of the way around and proceed to the parking lot on the left.